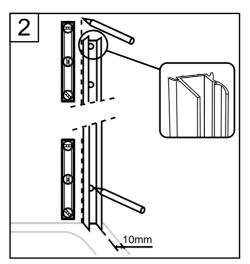

**Exploded View:** 

| Drawing Nr. | Art Nr. | Description                     | Unit |
|-------------|---------|---------------------------------|------|
| 1           |         | ST4x35mm screws                 | рс   |
| 2           |         | ST4x10mm screws                 | рс   |
| 3           | 9140-A  | Screw cover                     | рс   |
| 4           |         | Plastic plugs                   | рс   |
| 5           |         | 3.2 drill bit                   | рс   |
| 6           | 9140-H  | ICE and FIX hinge set           | set  |
| 7           | 9140-T  | ICE BV wall profile (1.5m)      | рс   |
| 8           | 9134    | Bottom gasket                   | рс   |
| 9           | 9140-V  | ICE BV door with hinge profiles | рс   |