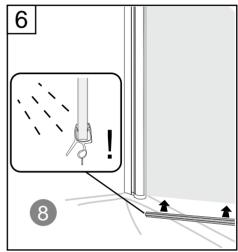

**Exploded View:** 

| Drawing Nr. | Art Nr. | Description                     | Unit |
|-------------|---------|---------------------------------|------|
| 1           |         | ST4x35mm screws                 | рс   |
| 2           |         | ST4x10mm screws                 | рс   |
| 3           | 9140-A  | Screw cover                     | рс   |
| 4           |         | Plastic plugs                   | рс   |
| 5           |         | 3.2 drill bit                   | рс   |
| 6           | 9140-H  | ICE and FIX hinge set           | set  |
| 7           | 9140-T  | ICE BV wall profile (1.5m)      | рс   |
| 8           | 9134    | Bottom gasket                   | рс   |
| 9           | 9140-V  | ICE BV door with hinge profiles | рс   |