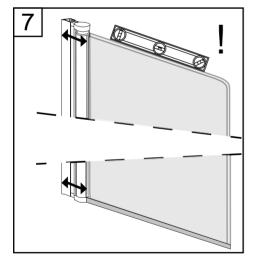

**Exploded View:** 

| Drawing Nr. | Art Nr. | Description                     | Unit |
|-------------|---------|---------------------------------|------|
| 1           |         | ST4x35mm screws                 | рс   |
| 2           |         | ST4x10mm screws                 | рс   |
| 3           | 9140-A  | Screw cover                     | рс   |
| 4           |         | Plastic plugs                   | рс   |
| 5           |         | 3.2 drill bit                   | рс   |
| 6           | 9140-H  | ICE and FIX hinge set           | set  |
| 7           | 9140-T  | ICE BV wall profile (1.5m)      | рс   |
| 8           | 9134    | Bottom gasket                   | рс   |
| 9           | 9140-V  | ICE BV door with hinge profiles | рс   |