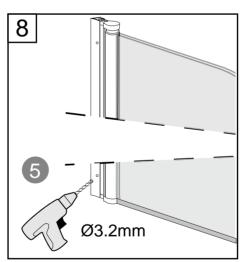

**Exploded View:** 

| Drawing Nr. | Art Nr. | Description                     | Unit |
|-------------|---------|---------------------------------|------|
| 1           |         | ST4x35mm screws                 | рс   |
| 2           |         | ST4x10mm screws                 | рс   |
| 3           | 9140-A  | Screw cover                     | рс   |
| 4           |         | Plastic plugs                   | рс   |
| 5           |         | 3.2 drill bit                   | рс   |
| 6           | 9140-H  | ICE and FIX hinge set           | set  |
| 7           | 9140-T  | ICE BV wall profile (1.5m)      | рс   |
| 8           | 9134    | Bottom gasket                   | рс   |
| 9           | 9140-V  | ICE BV door with hinge profiles | рс   |