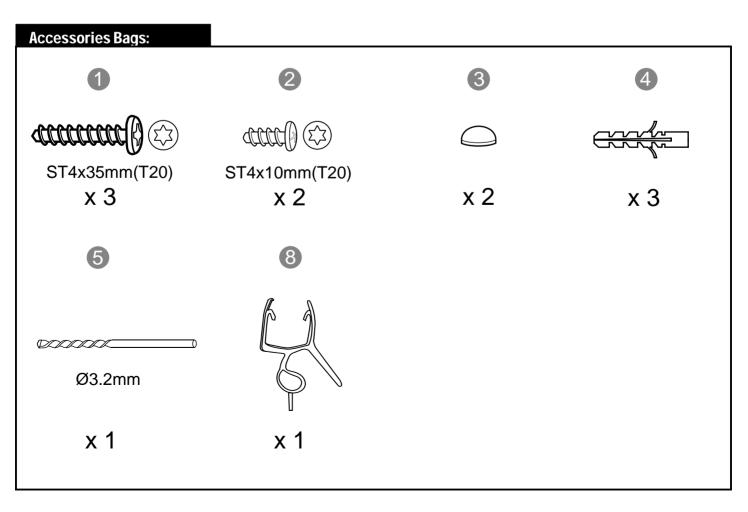

**Exploded View:** 

| Drawing Nr. | Art Nr. | Description                     | Unit |
|-------------|---------|---------------------------------|------|
| 1           |         | ST4x35mm screws                 | рс   |
| 2           |         | ST4x10mm screws                 | рс   |
| 3           | 9140-A  | Screw cover                     | рс   |
| 4           |         | Plastic plugs                   | рс   |
| 5           |         | 3.2 drill bit                   | рс   |
| 6           | 9140-H  | ICE and FIX hinge set           | set  |
| 7           | 9140-T  | ICE BV wall profile (1.5m)      | рс   |
| 8           | 9134    | Bottom gasket                   | рс   |
| 9           | 9140-V  | ICE BV door with hinge profiles | рс   |