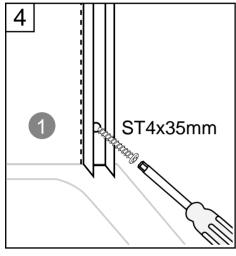

**Exploded View:** 

| Drawing Nr. | Art Nr. | Description                     | Unit |
|-------------|---------|---------------------------------|------|
| 1           |         | ST4x35mm screws                 | рс   |
| 2           |         | ST4x10mm screws                 | рс   |
| 3           | 9140-A  | Screw cover                     | рс   |
| 4           |         | Plastic plugs                   | рс   |
| 5           |         | 3.2 drill bit                   | рс   |
| 6           | 9140-H  | ICE and FIX hinge set           | set  |
| 7           | 9140-T  | ICE BV wall profile (1.5m)      | рс   |
| 8           | 9134    | Bottom gasket                   | рс   |
| 9           | 9140-V  | ICE BV door with hinge profiles | рс   |