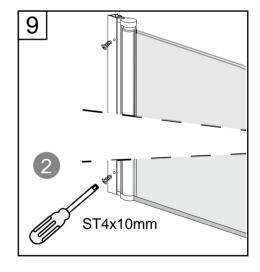

**Exploded View:** 

| Drawing Nr. | Art Nr. | Description                     | Unit |
|-------------|---------|---------------------------------|------|
| 1           |         | ST4x35mm screws                 | рс   |
| 2           |         | ST4x10mm screws                 | рс   |
| 3           | 9140-A  | Screw cover                     | рс   |
| 4           |         | Plastic plugs                   | рс   |
| 5           |         | 3.2 drill bit                   | рс   |
| 6           | 9140-H  | ICE and FIX hinge set           | set  |
| 7           | 9140-T  | ICE BV wall profile (1.5m)      | рс   |
| 8           | 9134    | Bottom gasket                   | рс   |
| 9           | 9140-V  | ICE BV door with hinge profiles | рс   |