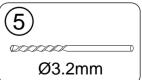

**Exploded View:** 

| Drawing Nr. | Art Nr. | Description                     | Unit |
|-------------|---------|---------------------------------|------|
| 1           |         | ST4x35mm screws                 | рс   |
| 2           |         | ST4x10mm screws                 | рс   |
| 3           | 9140-A  | Screw cover                     | рс   |
| 4           |         | Plastic plugs                   | рс   |
| 5           |         | 3.2 drill bit                   | рс   |
| 6           | 9140-H  | ICE and FIX hinge set           | set  |
| 7           | 9140-T  | ICE BV wall profile (1.5m)      | рс   |
| 8           | 9134    | Bottom gasket                   | рс   |
| 9           | 9140-V  | ICE BV door with hinge profiles | рс   |