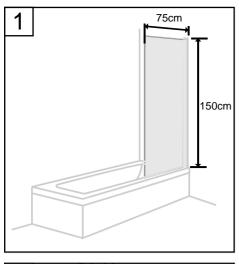

**Exploded View:** 

| Drawing Nr. | Art Nr. | Description                     | Unit |
|-------------|---------|---------------------------------|------|
| 1           |         | ST4x35mm screws                 | рс   |
| 2           |         | ST4x10mm screws                 | рс   |
| 3           | 9140-A  | Screw cover                     | рс   |
| 4           |         | Plastic plugs                   | рс   |
| 5           |         | 3.2 drill bit                   | рс   |
| 6           | 9140-H  | ICE and FIX hinge set           | set  |
| 7           | 9140-T  | ICE BV wall profile (1.5m)      | рс   |
| 8           | 9134    | Bottom gasket                   | рс   |
| 9           | 9140-V  | ICE BV door with hinge profiles | рс   |