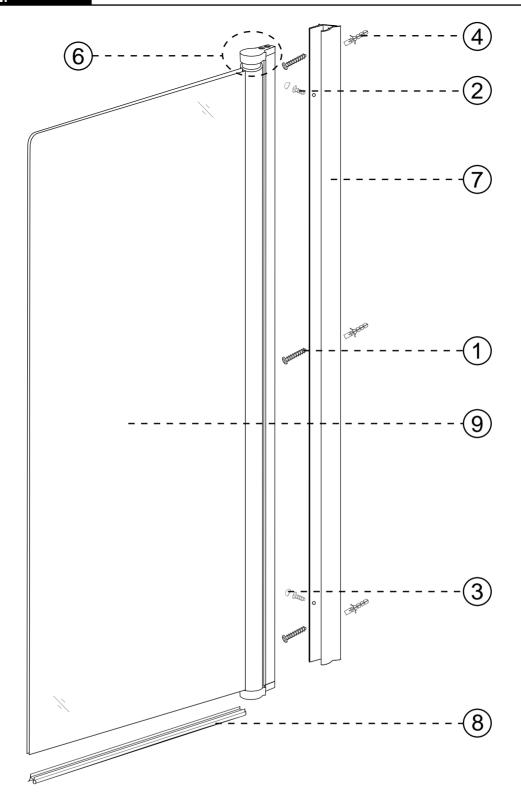

**Exploded View:** 

| Drawing Nr. | Art Nr. | Description                     | Unit |
|-------------|---------|---------------------------------|------|
| 1           |         | ST4x35mm screws                 | рс   |
| 2           |         | ST4x10mm screws                 | рс   |
| 3           | 9140-A  | Screw cover                     | рс   |
| 4           |         | Plastic plugs                   | рс   |
| 5           |         | 3.2 drill bit                   | рс   |
| 6           | 9140-H  | ICE and FIX hinge set           | set  |
| 7           | 9140-T  | ICE BV wall profile (1.5m)      | рс   |
| 8           | 9134    | Bottom gasket                   | рс   |
| 9           | 9140-V  | ICE BV door with hinge profiles | рс   |