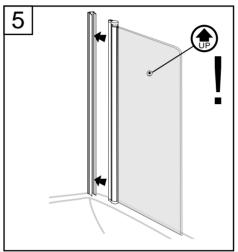

**Exploded View:** 

| Drawing Nr. | Art Nr. | Description                     | Unit |
|-------------|---------|---------------------------------|------|
| 1           |         | ST4x35mm screws                 | рс   |
| 2           |         | ST4x10mm screws                 | рс   |
| 3           | 9140-A  | Screw cover                     | рс   |
| 4           |         | Plastic plugs                   | рс   |
| 5           |         | 3.2 drill bit                   | рс   |
| 6           | 9140-H  | ICE and FIX hinge set           | set  |
| 7           | 9140-T  | ICE BV wall profile (1.5m)      | рс   |
| 8           | 9134    | Bottom gasket                   | рс   |
| 9           | 9140-V  | ICE BV door with hinge profiles | рс   |