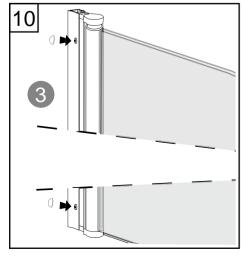

**Exploded View:** 

| Drawing Nr. | Art Nr. | Description                     | Unit |
|-------------|---------|---------------------------------|------|
| 1           |         | ST4x35mm screws                 | рс   |
| 2           |         | ST4x10mm screws                 | рс   |
| 3           | 9140-A  | Screw cover                     | рс   |
| 4           |         | Plastic plugs                   | рс   |
| 5           |         | 3.2 drill bit                   | рс   |
| 6           | 9140-H  | ICE and FIX hinge set           | set  |
| 7           | 9140-T  | ICE BV wall profile (1.5m)      | рс   |
| 8           | 9134    | Bottom gasket                   | рс   |
| 9           | 9140-V  | ICE BV door with hinge profiles | рс   |