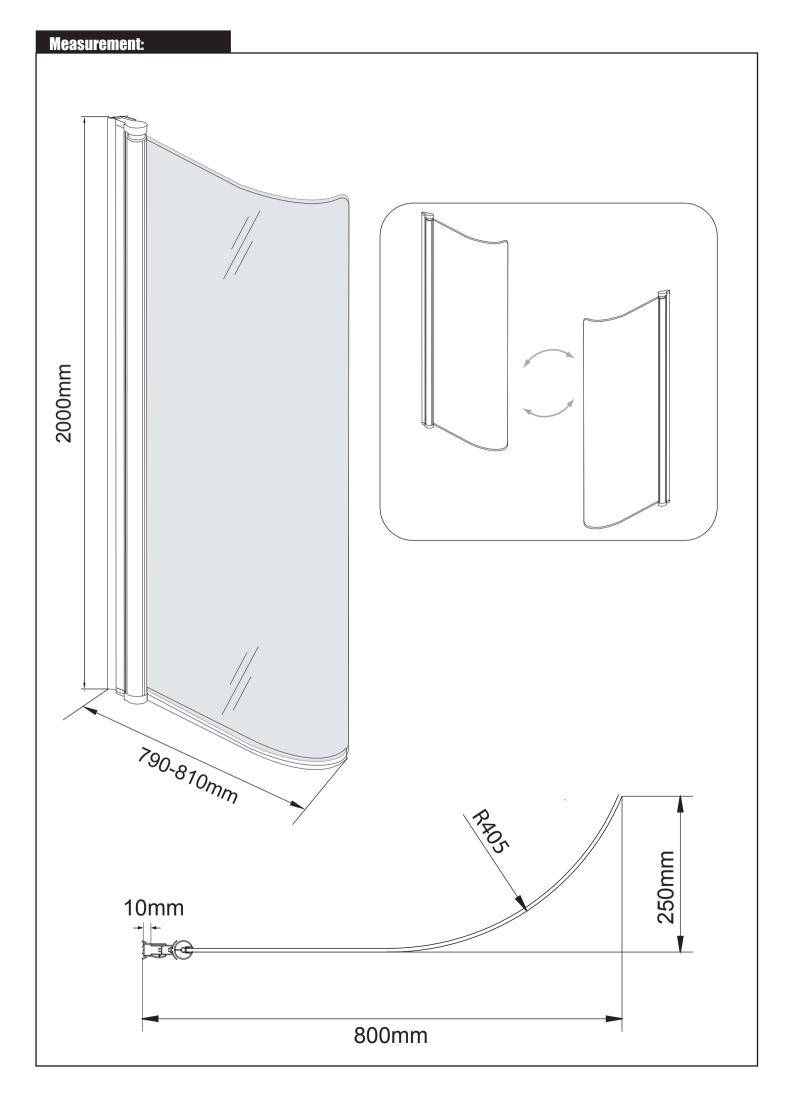

-------------------------------------------------------------------------------------------------------|
| <b>C €</b> EN14428   | This product fulfils the EN14428 standard                  |                            | Googles are recommended to protect the eyes                                                                      |
| <b>€</b> EN12150     | All glass used are tempered security glass                 | <b> ★ ★ ★ ★ ★ ★ ★ ★ ★ </b> | Caution: Always Handle Glass With Care!<br>Always protect the edges and corners of the glass<br>when assembling. |
| 88                   | 2 people are recommended to assemble this shower enclosure |                            | Gloves are recommended to prevent slippery on glass                                                              |







## **Exploded View:**



## Spare Part Art. No.

| Drawing No. | Spare Part<br>Art. No. | Package Name             | Description                      | Unit |
|-------------|------------------------|--------------------------|----------------------------------|------|
| 1           |                        | Screw bag for<br>2 doors | ST4x10mm screw with covers       | рс   |
| 2           | 9140-A                 |                          | ST4x35mm screws for wall profile | рс   |
| 3           |                        |                          | Wall plugs                       | рс   |
| 4           |                        |                          | 3.2mm Drill bit                  | рс   |
| 5           | 044011                 | Hinge set                | Hinge set - upper