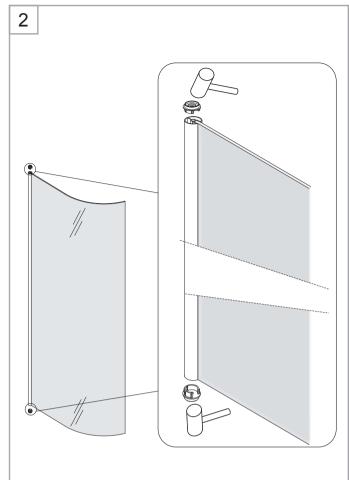

| рс   |
| 4           |                        |                          | 3.2mm Drill bit                  | рс   |
| 5           | 044011                 | Hinge set                | Hinge set - upper                | set  |
| 6           | 9140-H                 |                          | Hinge set - lower                | set  |
| 7           | 9140-W                 | Bottom gasket            | Bottom gasket - left and right   | set  |
| 9           | 2225                   | Complete DVR door        | Transparent glass                | set  |
|             | 2226                   | Complete DVIX door       | Smoked Grey glass                | set  |
| 10          | 9140-D                 | ICE wall profile         | Wall profile 2.0m - Matt silver  | рс   |

























## ICE FOCUS DVR

035 166430 SE info@noro.se

020 7435740 FI info@norokylpyhuone.fi

692 36170 NO info@noro.se

070 252822 DK info@noro.se