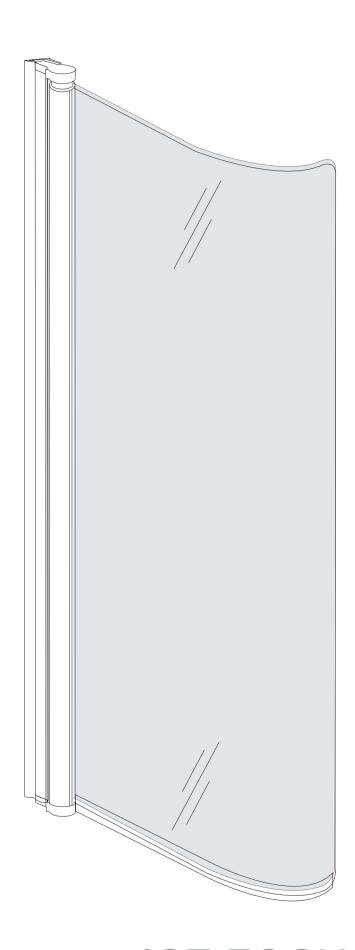

ICE FOCUS DVR

| <b>Getting Start</b> | t:                                                         |                            |                                                                                                                  |
|----------------------|------------------------------------------------------------|----------------------------|------------------------------------------------------------------------------------------------------------------|
| <b>C €</b> EN14428   | This product fulfils the EN14428 standard                  |                            | Googles are recommended to protect the eyes                                                                      |
| <b>€</b> EN12150     | All glass used are tempered security glass                 | <b> ★ ★