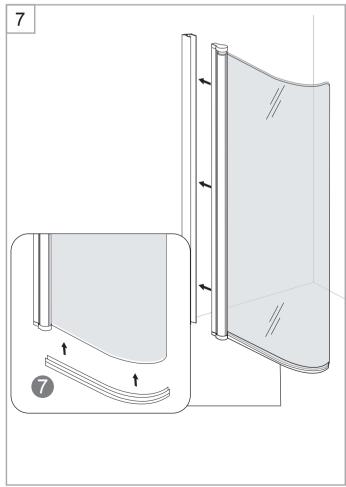

| рс   |
| 4           |                        |                          | 3.2mm Drill bit                  | рс   |
| 5           | 044011                 | Hinge set                | Hinge set - upper                | set  |
| 6           | 9140-H                 |                          | Hinge set - lower                | set  |
| 7           | 9140-W                 | Bottom gasket            | Bottom gasket - left and right   | set  |
| 9           | 2225                   | Complete DVR door        | Transparent glass                | set  |
|             | 2226                   | Complete DVIX door       | Smoked Grey glass                | set  |
| 10          | 9140-D                 | ICE wall profile         | Wall profile 2.0m - Matt silver  | рс   |

























## ICE FOCUS DVR

035 166430 SE info@noro.se

020 7435740 FI info@norokylpyhuone.fi

692 36170 NO info@noro.se

070 252822 DK info@noro.se