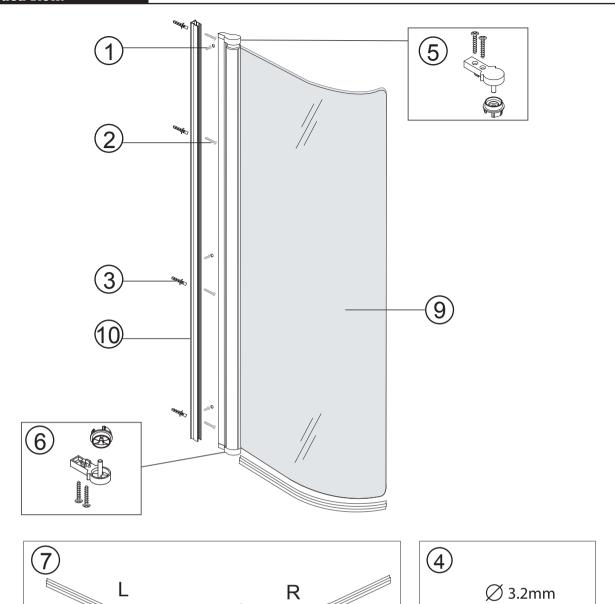

------------------------------------------------------------------------------|
| <b>C €</b> EN14428   | This product fulfils the EN14428 standard                  |                            | Googles are recommended to protect the eyes                                                                      |
| <b>€</b> EN12150     | All glass used are tempered security glass                 | <b> ★ ★ ★ ★ ★ ★ ★ ★ ★ </b> | Caution: Always Handle Glass With Care!<br>Always protect the edges and corners of the glass<br>when assembling. |
| 88                   | 2 people are recommended to assemble this shower enclosure |                            | Gloves are recommended to prevent slippery on glass                                                              |







## **Exploded View:**



## Spare Part Art. No.

| Drawing No. | Spare Part<br>Art. No. | Package Name             | Description                      | Unit |
|-------------|------------------------|--------------------------|----------------------------------|------|
| 1           |                        | Screw bag for<br>2 doors | ST4x10mm screw with covers       | рс   |
| 2           | 9140-A                 |                          | ST4x35mm screws for wall profile | рс   |
| 3           |                        |                          | Wall plugs                       | рс   |
| 4           |                        |                          | 3.2mm Drill bit                  | рс   |
| 5           | 044011                 | Hinge set                | Hinge set - upper                | set  |
| 6