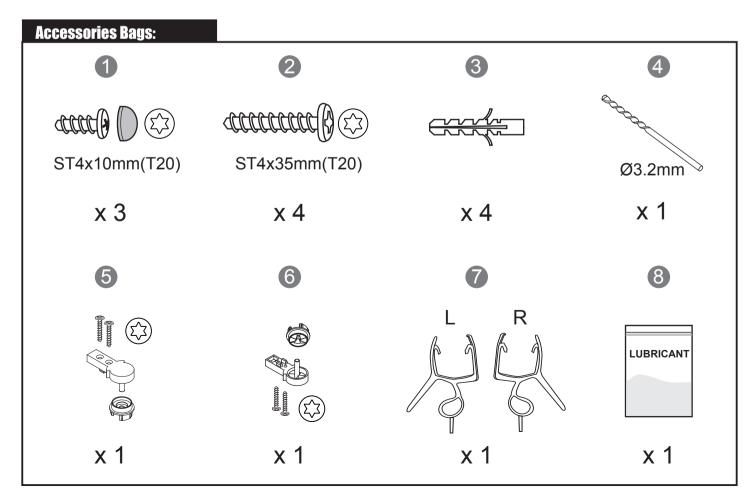

## Spare Part Art. No.

| Drawing No. | Spare Part<br>Art. No. | Package Name             | Description                      | Unit |
|-------------|------------------------|--------------------------|----------------------------------|------|
| 1           |                        | Screw bag for<br>2 doors | ST4x10mm screw with covers       | рс   |
| 2           | 9140-A                 |                          | ST4x35mm screws for wall profile | рс   |
| 3           |                        |                          | Wall plugs                       | рс   |
| 4           |                        |                          | 3.2mm Drill bit                  | рс   |
| 5           | 044011                 | Hinge set                | Hinge set - upper                | set  |
| 6           | 9140-H                 |                          | Hinge set - lower                | set  |
| 7           | 9140-W                 | Bottom gasket            | Bottom gasket - left and right   | set  |
| 9           | 2225                   | Complete DVR door        | Transparent glass                | set  |
|             | 2226                   | Complete DVIX door       | Smoked Grey glass                | set  |
| 10          | 9140-D                 | ICE wall profile         | Wall profile 2.0m - Matt silver  | рс   |