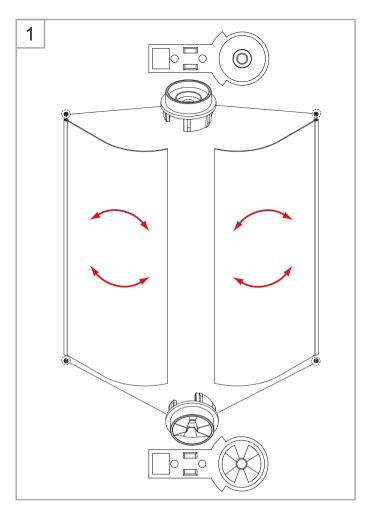

| рс   |
| 4           |                        |                          | 3.2mm Drill bit                  | рс   |
| 5           | 044011                 | Hinge set                | Hinge set - upper                | set  |
| 6           | 9140-H                 |                          | Hinge set - lower                | set  |
| 7           | 9140-W                 | Bottom gasket            | Bottom gasket - left and right   | set  |
| 9           | 2225                   | Complete DVR door        | Transparent glass                | set  |
|             | 2226                   | Complete DVIX door       | Smoked Grey glass                | set  |
| 10          | 9140-D                 | ICE wall profile         | Wall profile 2.0m - Matt silver  | рс   |

























## ICE FOCUS DVR

035 166430 SE info@noro.se

020 7435740 FI info@norokylpyhuone.fi

692 36170 NO info@noro.se

070 252822 DK info@noro.se