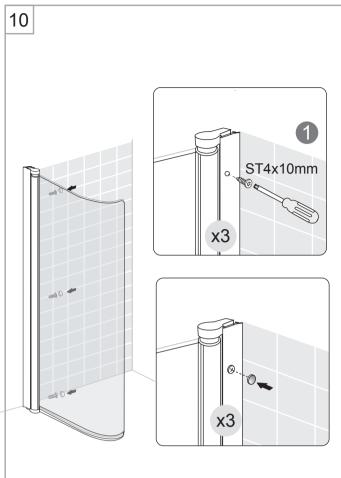

## **Exploded View:**

## Spare Part Art. No.

| Drawing No. | Spare Part<br>Art. No. | Package Name             | Description                      | Unit |
|-------------|------------------------|--------------------------|----------------------------------|------|
| 1           |                        | Screw bag for<br>2 doors | ST4x10mm screw with covers       | рс   |
| 2           | 9140-A                 |                          | ST4x35mm screws for wall profile | рс   |
| 3           |                        |                          | Wall plugs                       | рс   |
| 4           |                        |                          | 3.2mm Drill bit                  | рс   |
| 5           | 044011                 | Hinge set                | Hinge set - upper                | set  |
| 6           | 9140-H                 |                          | Hinge set - lower                | set  |
| 7           | 9140-W                 | Bottom gasket            | Bottom gasket - left and right   | set  |
| 9           | 2225                   | Complete DVR door        | Transparent glass                | set  |
|             | 2226                   | Complete DVIX door       | Smoked Grey glass                | set  |
| 10          | 9140-D                 | ICE wall profile         | Wall profile 2.0m - Matt silver  | рс   |