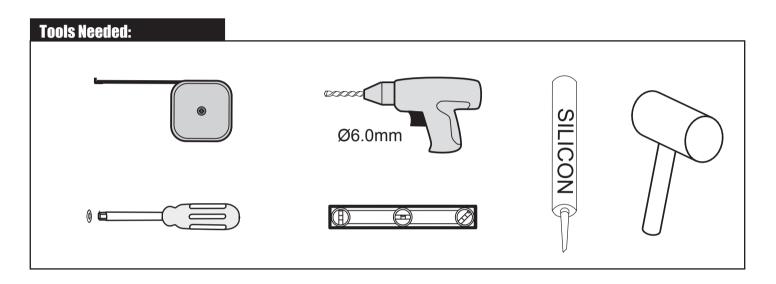

ICE FOCUS DVR

| <b>Getting Start</b> | t:                                                         |                            |                                                                                                                  |
|----------------------|------------------------------------------------------------|----------------------------|------------------------------------------------------------------------------------------------------------------|
| <b>C €</b> EN14428   | This product fulfils the EN14428 standard                  |                            | Googles are recommended to protect the eyes                                                                      |
| <b>€</b> EN12150     | All glass used are tempered security glass                 | <b> ★ ★ ★ ★ ★ ★ ★ ★ ★ </b> | Caution: Always Handle Glass With Care!<br>Always protect the edges and corners of the glass<br>when assembling. |
| 88                   | 2 people are recommended to assemble this shower enclosure |                            | Gloves are recommended to prevent slippery on glass                                                              |