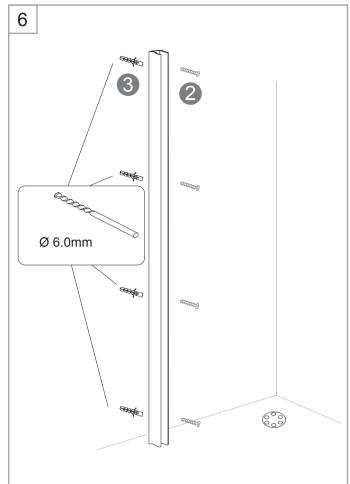

## Spare Part Art. No.

| Drawing No. | Spare Part<br>Art. No. | Package Name             | Description                      | Unit |
|-------------|------------------------|--------------------------|----------------------------------|------|
| 1           |                        | Screw bag for<br>2 doors | ST4x10mm screw with covers       | рс   |
| 2           | 9140-A                 |                          | ST4x35mm screws for wall profile | рс   |
| 3           |                        |                          | Wall plugs                       | рс   |
| 4           |                        |                          | 3.2mm Drill bit                  | рс   |
| 5           | 044011                 | Hinge set                | Hinge set - upper                | set  |
| 6           | 9140-H                 |                          | Hinge set - lower                | set  |
| 7           | 9140-W                 | Bottom gasket            | Bottom gasket - left and right   | set  |
| 9           | 2225                   | Complete DVR door        | Transparent glass                | set  |
|             | 2226                   | Complete DVIX door       | Smoked Grey glass                | set  |
| 10          | 9140-D                 | ICE wall profile         | Wall profile 2.0m - Matt silver  | рс   |