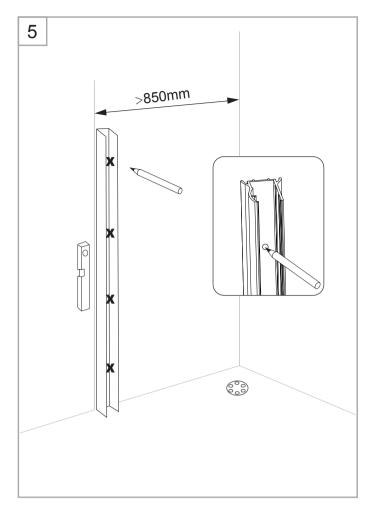

| рс   |
| 4           |                        |                          | 3.2mm Drill bit                  | рс   |
| 5           | 044011                 | Hinge set                | Hinge set - upper                | set  |
| 6           | 9140-H                 |                          | Hinge set - lower                | set  |
| 7           | 9140-W                 | Bottom gasket            | Bottom gasket - left and right   | set  |
| 9           | 2225                   | Complete DVR door        | Transparent glass                | set  |
|             | 2226                   | Complete DVIX door       | Smoked Grey glass                | set  |
| 10          | 9140-D                 | ICE wall profile         | Wall profile 2.0m - Matt silver  | рс   |

























## ICE FOCUS DVR

035 166430 SE info@noro.se

020 7435740 FI info@norokylpyhuone.fi

692 36170 NO info@noro.se

070 252822 DK info@noro.se