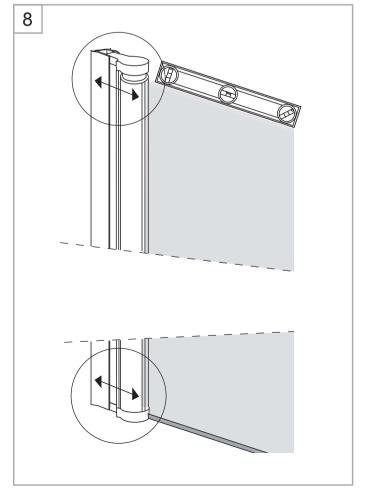

| рс   |
| 4           |                        |                          | 3.2mm Drill bit                  | рс   |
| 5           | 044011                 | Hinge set                | Hinge set - upper                | set  |
| 6           | 9140-H                 |                          | Hinge set - lower                | set  |
| 7           | 9140-W                 | Bottom gasket            | Bottom gasket - left and right   | set  |
| 9           | 2225                   | Complete DVR door        | Transparent glass                | set  |
|             | 2226                   | Complete DVIX door       | Smoked Grey glass                | set  |
| 10          | 9140-D                 | ICE wall profile         | Wall profile 2.0m - Matt silver  | рс   |

























## ICE FOCUS DVR

035 166430 SE info@noro.se

020 7435740 FI info@norokylpyhuone.fi

692 36170 NO info@noro.se

070 252822 DK info@noro.se