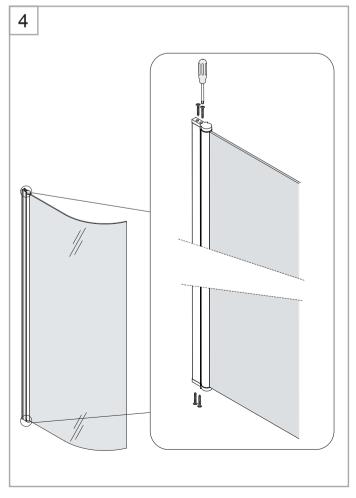

| рс   |
| 4           |                        |                          | 3.2mm Drill bit                  | рс   |
| 5           | 044011                 | Hinge set                | Hinge set - upper                | set  |
| 6           | 9140-H                 |                          | Hinge set - lower                | set  |
| 7           | 9140-W                 | Bottom gasket            | Bottom gasket - left and right   | set  |
| 9           | 2225                   | Complete DVR door        | Transparent glass                | set  |
|             | 2226                   | Complete DVIX door       | Smoked Grey glass                | set  |
| 10          | 9140-D                 | ICE wall profile         | Wall profile 2.0m - Matt silver  | рс   |

























## ICE FOCUS DVR

035 166430 SE info@noro.se

020 7435740 FI info@norokylpyhuone.fi

692 36170 NO info@noro.se

070 252822 DK info@noro.se