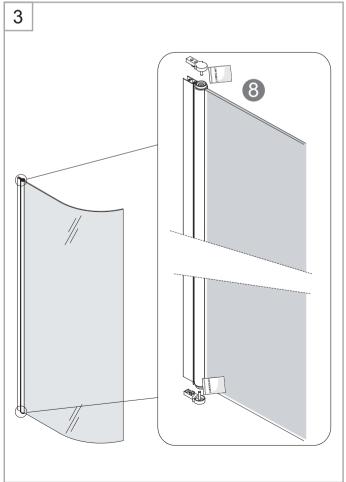

## **Exploded View:**

## Spare Part Art. No.

| Drawing No. | Spare Part<br>Art. No. | Package Name             | Description                      | Unit |
|-------------|------------------------|--------------------------|----------------------------------|------|
| 1           |                        | Screw bag for<br>2 doors | ST4x10mm screw with covers       | рс   |
| 2           | 9140-A                 |                          | ST4x35mm screws for wall profile | рс   |
| 3           |                        |                          | Wall plugs                       | рс   |
| 4           |                        |                          | 3.2mm Drill bit                  | рс   |
| 5           | 044011                 | Hinge set                | Hinge set - upper                | set  |
| 6           | 9140-H                 |                          | Hinge set - lower                | set  |
| 7           | 9140-W                 | Bottom gasket            | Bottom gasket - left and right   | set  |
| 9           | 2225                   | Complete DVR door        | Transparent glass                | set  |
|             | 2226                   | Complete DVIX door       | Smoked Grey glass                | set  |
| 10          | 9140-D                 | ICE wall profile         | Wall profile 2.0m - Matt silver  | рс   |