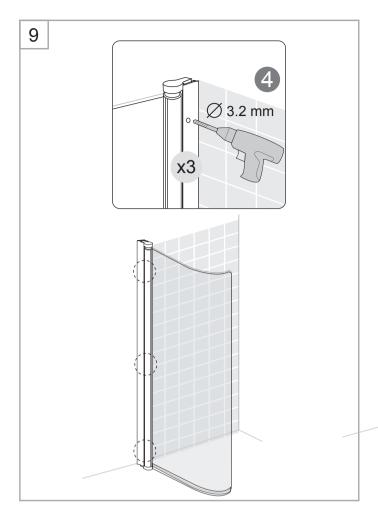

## **Exploded View:**

## Spare Part Art. No.

| Drawing No. | Spare Part<br>Art. No. | Package Name             | Description                      | Unit |
|-------------|------------------------|--------------------------|----------------------------------|------|
| 1           |                        | Screw bag for<br>2 doors | ST4x10mm screw with covers       | рс   |
| 2           | 9140-A                 |                          | ST4x35mm screws for wall profile | рс   |
| 3           |                        |                          | Wall plugs                       | рс   |
| 4           |                        |                          | 3.2mm Drill bit                  | рс   |
| 5           | 044011                 | Hinge set                | Hinge set - upper                | set  |
| 6           | 9140-H                 |                          | Hinge set - lower                | set  |
| 7           | 9140-W                 | Bottom gasket            | Bottom gasket - left and right   | set  |
| 9           | 2225                   | Complete DVR door        | Transparent glass                | set  |
|             | 2226                   | Complete DVIX door       | Smoked Grey glass                | set  |
| 10          | 9140-D                 | ICE wall profile         | Wall profile 2.0m - Matt silver  | рс   |